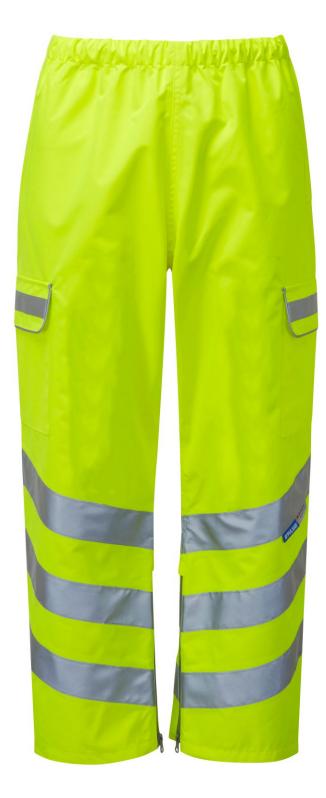

## **FEATURES**

Sew-on Reflective Tape. Rear and thigh pockets with reflective piping on flaps. Elasticated waistband and draw cord for a more precise fit. Gusseted at hem of legs with waterproof zips for ease over work boots, as well as preventing excess dirt from jamming the zips. Slit access hip pockets allow access to garments underneath. Fully breathable.

## **SPECIFICATIONS**

CODE: P206TRS

COLOUR: Yellow

SIZE OPTIONS: XS-7XL (to fit 29" leg) XS-7XL (to fit 31" leg)

FABRIC: 300D PU coated polyester

QUICK SIZE GUIDE (TO FIT WAIST)

| XS  | 28" - 30" | 3XL | 44" - 47" |
|-----|-----------|-----|-----------|
| S   | 30" - 33" | 4XL | 47" - 49" |
| Μ   | 33" - 36" | 5XL | 49" - 52" |
| L   | 36" - 39" | 6XL | 52" - 55" |
| XL  | 39" - 42" | 7XL | 55" - 58" |
| 2XL | 42" - 44" |     |           |