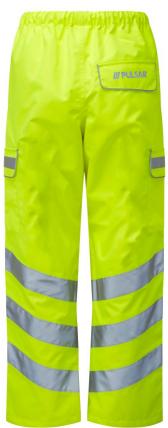

## **FEATURES**

Sew-on Reflective Tape. Rear and thigh pockets with reflective piping on flaps. Elasticated waistband and draw cord for a more precise fit. Gusseted at hem of legs with waterproof zips for ease over work boots, as well as preventing excess dirt from jamming the zips. Slit access hip pockets allow access to garments underneath. Fully breathable.

## **SPECIFICATIONS**

CODE: P206TRS

COLOUR: Yellow

SIZE OPTIONS: XS-7XL (to fit 29" leg) XS-7XL (to fit 31" leg)

FABRIC: 300D PU coated polyester

QUICK SIZE GUIDE (TO FIT WAIST)

| XS  | 28" - 30" | 3XL | 44" - 47" |
|-----|-----------|-----|-----------|
| S   | 30" - 33" | 4XL | 47" - 49" |
| Μ   | 33" - 36" | 5XL | 49" - 52" |
| L   | 36" - 39" | 6XL | 52" - 55" |
| XL  | 39" - 42" | 7XL | 55" - 58" |
| 2XL | 42" - 44" |     |           |