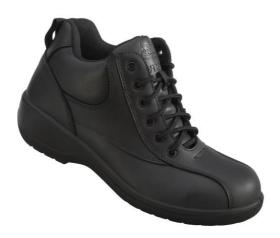

E: info@rockfall.co.uk T: 01773 608616 F: 01773 608614

www.rockfall.co.uk

**Description:** Unique ladies fitting safety boot, padded collar and tongue for added comfort, PU Dual Density outsole providing additional anti-fatigue and comfort properties. Steel toecap and composite midsole giving increased flexibility. Water resistant leather upper.

Colour: Black

Size Range: Ladies UK 2 – UK 8

Standard & Protection Class: EN ISO 20345:2011 SRC S3

**Upper Materials:** Full Grain Leather

Lining Materials: Breathable Fabric

**Internal Toecap:** Steel

**Internal Midsole:** Anti-penetration composite

**Outsole:** Dual Density PU/PU – SRC Slip Resistant

Footbed: EVA Anti Fatigue Footbed