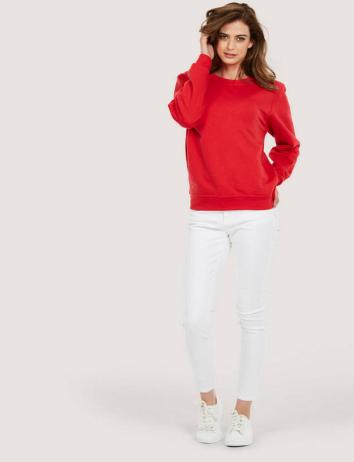

## Specification

- 50% Polyester 50% Cotton
- Reactive Dyed
- Set in Sleeve
- Lycra Ribbed Cuffs, Welt & Neck
- Twin Needle Stitching at Neck, Shoulders, Armhole & Sleeves
- Brushed Effect for Superior Comfort & Look
- Enzyme washed for extra soft hand-feel and reduced shrinkage