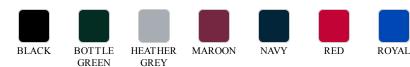

## Specification

- 50% Polyester 50% Cotton
- Reactive Dyed
- Set in Sleeve
- Lycra Ribbed Cuffs, Welt & Neck
- Twin Needle Stitching at Neck, Shoulders, Armhole & Sleeves
- Brushed Effect for Superior Comfort & Look
- Enzyme washed for extra soft hand-feel and reduced shrinkage

## Sizes

| XS    | S     | M     | L     |
|-------|-------|-------|-------|
| 36-38 | 38-40 | 40-42 | 42-44 |
| XL    | 2XL   | 3XL   | 4XL   |
| 44-46 | 46-48 | 50-52 | 52-54 |



## Colours



## Size Guide

| size chart - body<br>measurement | XS    | S     | m      | I       | xl      | 2xl     | 3xl     | 4xl     |
|----------------------------------|-------|-------|--------|---------|---------|---------|---------|---------|
| chest to fit (inch)              | 36-38 | 38-40 | 40-42  | 42-44   | 44-46   | 46-48   | 50-52   | 52-54   |
| chest to fit (cm)                | 87-92 | 92-97 | 97-102 | 107-112 | 112-117 | 117-122 | 122-132 | 132-137 |

| international conversion                                    |       |       |       |       |       |       |       |       |
|-------------------------------------------------------------|-------|-------|-------|-------|-------|-------|-------|-------|
| austria, switzerland, german, netherlands, sweden           | 44    | 46