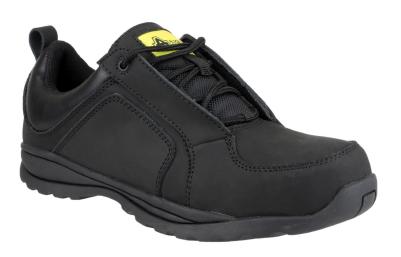

**FS59C:** Ladies lightweight safety trainer. Action Nubuck Leather. Hidden lace looping system. Pull on loop. Padded collar. Heat resistant rubber outsole. Lightweight composite toe cap and midsole. Conforms to EN ISO20345 Safety Footwear Standards. Antistatic protection and heel energy absorption.