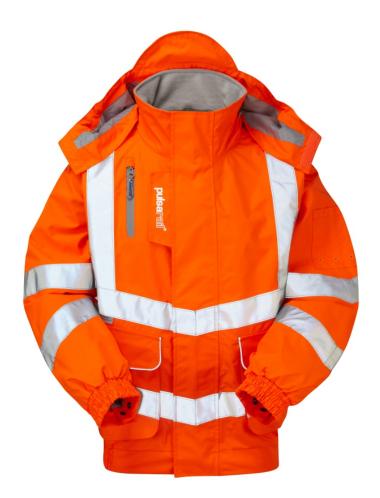

#### Features

Full length YKK® zip concealed by double Velcro storm flap. Sports style waterproof zip pocket to right chest ideal for mobile phone. Large external bellowed pockets with separate hand warmer pockets. Elasticated adjustable storm cuffs for superior fitting. Underarm ventilation. Elasticated waistband for added comfort. Reflective piping detail to all external pocket flaps. Modern sports waterproof zip away and detachable lined arctic style hood with draw cord.

Unique flip-out ID window design.

3 pen pockets on left sleeve with embroidered eyelets for water expulsion. Micro-fleece collar for extra warmth and comfort. Chin protector.

Orange

#### Outer Fabric

300 denier PU coated polyester

Inner Fabric 100% polyester mesh lining Colour

Sizes S - 6XL