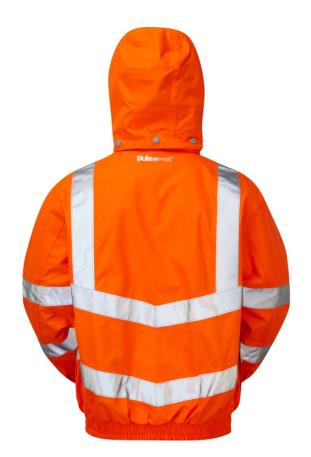

#### Features

Full length YKK® zip concealed by double Velcro storm flap. Sports style waterproof zip pocket to right chest ideal for mobile phone. Large external bellowed pockets with separate hand warmer pockets. Elasticated adjustable storm cuffs for superior fitting. Underarm ventilation. Elasticated waistband for added comfort. Reflective piping detail to all external pocket flaps. Modern sports waterproof zip away and detachable lined arctic style hood with draw cord.

Unique flip-out ID window design.

3 pen pockets on left sleeve with embroidered eyelets for water expulsion. Micro-fleece collar for extra warmth and comfort. Chin protector.

Orange