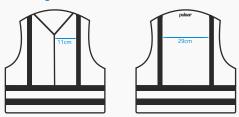

#### Branding Guide

Measurements are based on a size small garment. Please note there is a manufacturing tolerance of +/- 2mm. This should be used as a guide only and before applying any logo you should check to ensure it fits correctly and does not encroach on to the retro reflective bands.