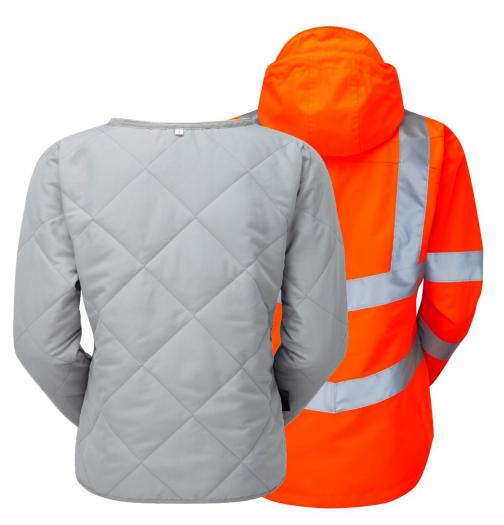

# **PULSAR®** Ladies Coat

# Liner

# **FEATURES**

 $3M^{\text{\tiny{TM}}}$  Thinsulate  $^{\text{\tiny{M}}}$  Insulation Type G80 quilting offering superb heat retention.

Diamond quilt design.

Cannot be worn as a stand alone garment.

## **INTERACTIVE SYSTEM**

Interacts with P704 | PR705 PULSAR® Ladies Storm Coats. **NOTE:** Cannot be worn as a stand alone garment.