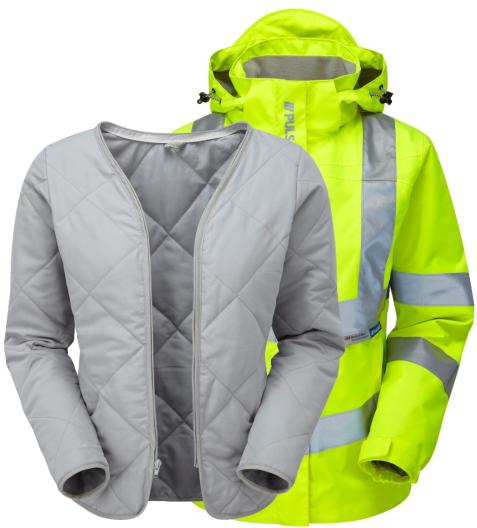

# **PULSAR®** Ladies Coat

# Liner

# **FEATURES**

 $3M^{\text{\tiny{TM}}}$  Thinsulate  $^{\text{\tiny{M}}}$  Insulation Type G80 quilting offering superb heat retention.

Diamond quilt design.

Cannot be worn as a stand alone garment.

## **INTERACTIVE SYSTEM**

Interacts with P704 | PR705 PULSAR® Ladies Storm Coats. **NOTE:** Cannot be worn as a stand alone garment.