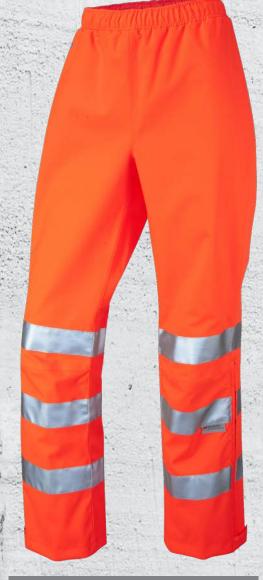

## Code: LL02-O

Specifically designed for the female wearer High quality components Windproof, waterproof and breathable LTEC 10,000 fabric Half-leg side opening with YKK zip | Velcro ankle-adjuster tabs Available in sizes XS - 6XL

## **SPECIFICATION**

**FABRIC** LTEC 10,000 2-layer Laminated Fabric to

EN343 3,3

COLOUR Hi-Vis Orange (RIS-3279-TOM)

**Fuchsia** TRIM = XS - 6XL SIZES

Elasticated Waist with Shock Cord Adjuster FEATURES =

Half-leg Side Opeining with YKK Zip

Velcro Ankle Adjuster Tabs

Side Pocket Access

 Also Available in Yellow **NOTES** 

CARE LABEL

**CERTIFIED TO 25 WASH CYCLES** 

| Size              | XS    | Small | Medium | Large | XL    | XXL    | 3XL     | 4XL     | 5XL     | 6XL     |
|-------------------|-------|-------|--------|-------|-------|--------|---------|---------|---------|---------|
| UK Ladies Size    | 8     | 10    | 12     | 14    | 16    | 18     | 20      | 22      | 24      | 26      |
| Waist To Fit (cm) | 62-68 | 68-74 | 74-82  | 82-90 | 90-98 | 98-106 | 106-114 | 114-122 | 122-130 | 130-138 |