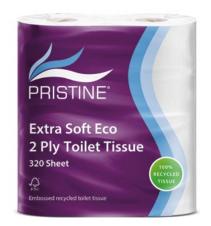

# Extra Soft Eco 2Ply Toilet Tissue PR8320

A 2ply economy conventional toilet tissue that delivers excellent cost efficiency for low traffic washrooms. Made with quality recycled fibres and finished with an embossed pattern for added comfort and strength.

- Domestic style economy toilet tissue, best suited to low traffic washrooms.
- Soft to touch tissue made from quality sustainably sourced recycled fibres.
- FSC<sup>®</sup> Certified.
- Each roll contains 320 sheets and is supplied in Individual packs of 4 rolls.
- Each sheet measures 90mm x 90mm.
- Manufactured in the UK, according to CHSA Soft Tissue Standard.

#### PRODUCT DATA:

| Code:        | PR8320          |
|--------------|-----------------|
| Paper Type:  | Recycled Fibres |
| Colour:      | White           |
| Ply:         | 2               |
| Roll Width:  | 90mm            |
| Roll Length: | 29m             |