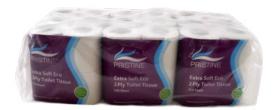

# Extra Soft Eco 2Ply Toilet Tissue PR8320

A 2ply economy conventional toilet tissue that delivers excellent cost efficiency for low traffic washrooms. Made with quality recycled fibres and finished with an embossed pattern for added comfort and strength.

- Domestic style economy toilet tissue, best suited to low traffic washrooms.
- Soft to touch tissue made from quality sustainably sourced recycled fibres.
- FSC<sup>®</sup> Certified.
- Each roll contains 320 sheets and is supplied in Individual packs of 4 rolls.
- Each sheet measures 90mm x 90mm.
- Manufactured in the UK, according to CHSA Soft Tissue Standard.