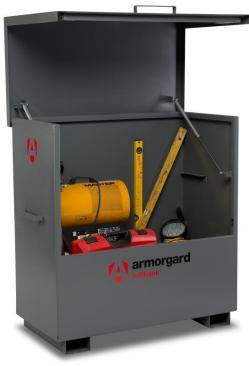

## Data Sheet | Model: Armorgard TuffBank TBC4

- Our most popular range of secure tool vaults excellent value for money
- Keyed alike 5-lever deadlocks
- Unique external and internal anti-jemmy system
- Robust construction using 2mm and 3mm steel
- Hydraulic gas arms to assist with the lid opening
- Fork lift skids with fixing holes to add castors and make it a mobile unit
- Facilities to fix the unit in position
- Autolatch lid stay to secure the lid in the open position
- Facilities for a shelf, available as an optional extra