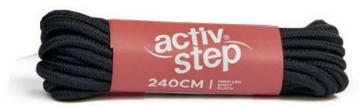

## **ECO-FRIENDLY**



# RECYCLED PLASTIC

### 125CM SHOE LACES

Designed for all trainers and shoes



### **160CM BOOT LACES**

Designed for all boots



#### 225CM HIGH LEG LACES

Designed for all high leg boots





#### **IMPORTANT INFORMATION**

Waterproof, snap resistant and knot slippage resistant

Manufactured using recycled plastic bottle polyester

Lab tested knot slippage tests which how much force is required to loosen the knot

Non-wicking means water beads off instead of soaking in

Activ-Step® technical performance laces are waterproof, snap resistant and knot slippage resistant.

Packed with features they are manufactured using recycled plastic bottle polyester that has wear resistance higher than normal industry standards.

The packaging has been selected with careful consideration, featuring recycled and recyclable kraft card and soya inks which make it far easier for our recycling centres to process.

WATERPROOF

SNAP RESISTANT KNOT SLIP RESISTANT





50 PAIR TRADE BOX 125CM SHOE