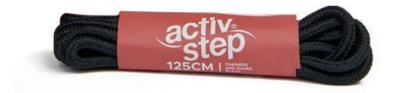

## **ECO-FRIENDLY**



# RECYCLED PLASTIC

### 125CM SHOE LACES

Designed for all trainers and shoes



### **160CM BOOT LACES**

Designed for all boots



#### 225CM HIGH LEG LACES

Designed for all high leg boots





#### **IMPORTANT INFORMATION**

Waterproof, snap resistant and knot slippage resistant

Manufactured using recycled plastic bottle polyester

Lab tested knot slippage tests which how much force is required to loosen the knot

Non-wicking means water beads off instead of soaking in

Activ-Step® technical performance laces are waterproof, snap resistant and knot slippage resistant.

Packed with features they are manufactured using recycled plastic bottle polyester that has wear resistance higher than normal industry standards.

The packaging has been selected with careful consideration, featuring recycled and recyclable kraft card and soya inks which make it far easier for ou