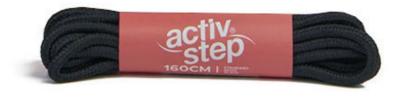

## **ECO-FRIENDLY**



# RECYCLED PLASTIC

### 125CM SHOE LACES

Designed for all trainers and shoes



### **160CM BOOT LACES**

Designed for all boots



#### 225CM HIGH LEG LACES

Designed for all high leg boots





#### **IMPORTANT INFORMATION**

Waterproof, snap resistant and knot slippage resistant

Manufactured using recycled plastic bottle polyester

Lab tested knot slippage tests which how much force is required to loosen the knot

Non-wicking means water beads off instead of soaking in

Activ-Step® technical performance laces are waterproof, snap resistant and knot slippage resistant.

Packed with features they are manufactured using recycled plastic bottle polyester that has wear resistance higher than normal industry standards.

The packaging has been selected with careful consideration, featuring recycled and recyclable kraft card and soya inks which make it far easier for our recycling centres to process.

WATERPROOF

SNAP RE