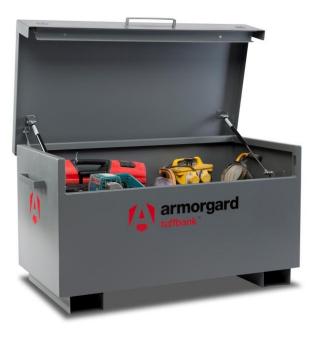

## Data Sheet | Model: Armorgard TuffBank TB2

- Our most popular range of secure tool vaults excellent value for money
- Keyed alike 5-lever deadlocks
- Unique external and internal anti-jemmy system
- Robust construction using 2mm and 3mm steel
- Hydraulic gas arms to assist with the lid opening
- Fork lift skids with fixing holes to add castors and make it a mobile unit
- Facilities to fix the unit in position
- Autolatch lid stay to secure the lid in the open position

| Product                                | Armorgard TuffBank TB2                      |
|----------------------------------------|---------------------------------------------|
| Internal dimensions                    | 1185x600x575                                |
| External dimensions (including         | 1275x665x660                                |
| protrusions)                           |                                             |
| Weight (kg)                            | 86                                          |
| Colour                                 | Battleship Grey                             |
| Finished Coating                       | Powder Coat with anti-corrosive undercoat   |
| Material                               | Steel                                       |
| Material Thickness                     | 2mm and 3mm                                 |
| Locking mechanism                      | Highly Secure, keyed alike 5-Lever Deadlock |
| Does it have Forklift Skids?           | Yes                                         |
| Does it have Gas Arms?                 | Yes                                         |
| Newton Loading of Gas Arms             | 300N                                        |
| Safety stay                            | Yes                                         |
| Quantity of keys supplied              | 3 Robust keys                               |
| Optional Extras Available              | Castors                                     |
| Quantity of Shelves as standard        | 0                                           |
| Are Castors standard or optional extra | Optional Extra                              |
| How are the Castors fitted?            | Quick-fix bolt on Castor kit                |
| Sump capacity                          | N/A                                         |
| Safety Signage                         | N/A                                         |
| Fire resistant?                        | Yes                                         |