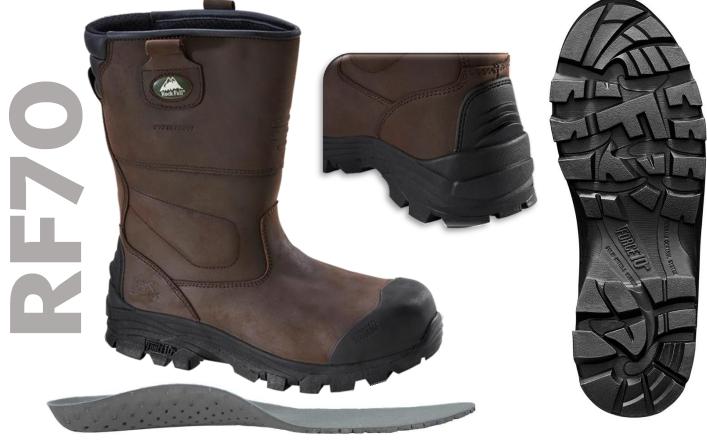

## **STYLE REF: RF70 STYLE NAME: TEXAS**

SPECIFICATION: EN ISO 20345:2011 S3 HI CI WR HRO SRC | SIZE UK 6-13 (WHOLE SIZES) | COLOUR: BROWN

FORCE10 ADVANCED DURABILITY COMPONENTS, ACTIV-TEX WATERPROOF MEMBRANE, IMPACT SHIELD **INTERNAL DIGGING PLATE** 

## CLICK A FEATURE OR COMPONENT TO LEARN MORE

Outsole

Rubber

**Internal Toecap** FORCE10<sup>®</sup> GR100 Solid Nitrile **Fibreglass** 

**Lining Materials** Waterproof and Breathable Activ-Tex Membrane

Oil Tanned Crazy Horse Leather

**Upper Materials** 

Footbed **EVA Footbed**  **Internal Midsole** Composite

SUBJECT TO CHANGE WITHOUT PRIOR NOTICE: 01/03/2016

WWW.ROCKFALL.CO.UK | WWW.ROCKFALL.CO.UK/PRODUCTS/TEXAS PROUDLY MANUFACTURED BY ROCK FALL UK, MAJOR HOUSE, WIMSEY WAY, ALFRETON, DERBYSHIRE, DE55 4LS