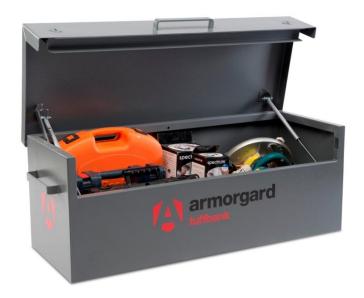

Data Sheet | Model: **Armorgard TuffBank TB12** 

- Our most popular range of secure tool vaults excellent value for money
- Keyed alike 5-lever deadlocks
- Unique external and internal anti-jemmy system
- Robust construction using 2mm and 3mm steel
- Hydraulic gas arms to assist with the lid opening
- Autolatch lid stay to secure the lid in the open position

| Product                                | Armorgard TuffBank TB12                                    |
|----------------------------------------|------------------------------------------------------------|
| Internal dimensions                    | 1190x445x445                                               |
| External dimensions (including         | 1275x515x450                                               |
| protrusions)                           |                                                            |
| Weight (kg)                            | 59                                                         |
| Colour                                 | Battleship Grey                                            |
| Finished Coating                       | Powder Coat with anti-corrosive undercoat                  |
| Material                               | Steel                                                      |
| Material Thickness                     | 2mm and 3mm                                                |
| Locking mechanism                      | Highly Secure, keyed alike 5-Lever Deadlock                |
| Does it have Forklift Skids?           | No                                                         |
| Does it have Gas Arms?                 | Yes                                                        |
| Newton Loading of Gas Arms             | 300N                                                       |
| Safety stay                            | Yes                                                        |
| Quantity of keys supplied              | 3 Robust keys                                              |
| Optional Extras Available              | N/A                                                        |
| Quantity of Shelves as standard        | 0                                                          |
| Are Castors standard or optional extra | Optional Extra                                             |
| How are the Castors fitted?            | Requires welding on or holes to be drilled to bolt them on |
| Sump capacity                          | N/A                                                        |
| Safety Signage                         | N/A                                                        |
| Fire resistant?                        | Yes                                                        |