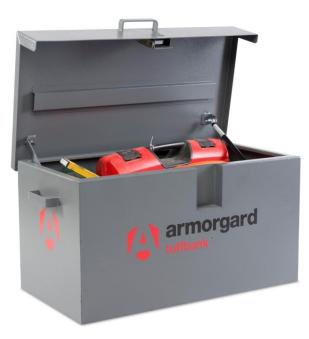

## Data Sheet | Model: Armorgard TuffBank TB1

- Our most popular range of secure tool vaults excellent value for money
- Robust 5-lever deadlocks
- Unique external and internal anti-jemmy system
- Robust construction using 2mm and 3mm steel
- Hydraulic gas arms to assist with the lid opening
- Autolatch lid stay to secure the lid in the open position