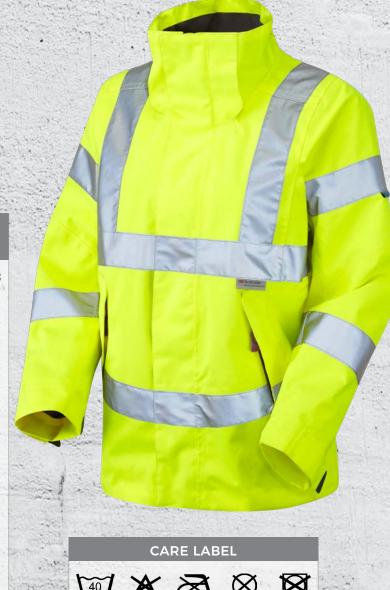

## Code: JL04-Y

Specifically designed for the female wearer | High quality components Superior comfort and versatility in extreme conditions

Articulated sleeves for improved mobility

Under arm zip opening with ventilation [Internal wind skirt

Zip detatchable adjustable hood | Micro fleece-lined collar

Zipped front pockets, internal nelson and drop pockets

LTEC 10,000 high-performance 2-layer laminated fabric

Available in sizes XS - XXL (6 - 26 UK ladies)

YKK Main Zip

Mircro-Fleece Lined Collar

**Articulated Sleeves** 

Under Arm Zipped Opening with Mesh Ventilation

Zip Detatchable Two-Way Adjustable Hood with Stiff Visor

**Zipped Hand Warmer Front Pockets** 

Full Length Velcro-Fastened Storm Flap

Internal Nelson Pocket

Two Internal Drop Pocket

Velcro Cuff Adjuster

**NOTES** 

EV2. 05.12.17AS

Also Available in Orange

\*Size XS certified to ISO 20471 Class 2