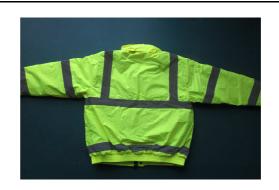

#### Description:

Hi Visibility bomber jacket, quilt lined, all seam taped

- 1:STYLE
- 1) Hi-vis bomber jacket: confirming to EN ISO 20471 Class 3
- 2) Two bands of retro reflective tape encircling each arm, two around the torso and one band over each shoulder
- 3) collar concealed hood
- 4) Stud fastening storm placket

5) One

- mobile pocket, two bottom pocket and map pocket
- 6) Elasticated band for bottom and sleeve cuff
- 7) Quilt lined
- 2 : Material
- 1) Outshell:150D polyester oxford with pu coating
- 2) Lining1: 100% polyester taffeta

3)

Lining2: 100% polyester with pvc

4)

Padding: 100% polyester

- 5) Reflective tape: local good quality
- 6) Front center zipper: 8# Vislon zipper with two slider opening

**Product Pictures (Front / Back / Inside)** 