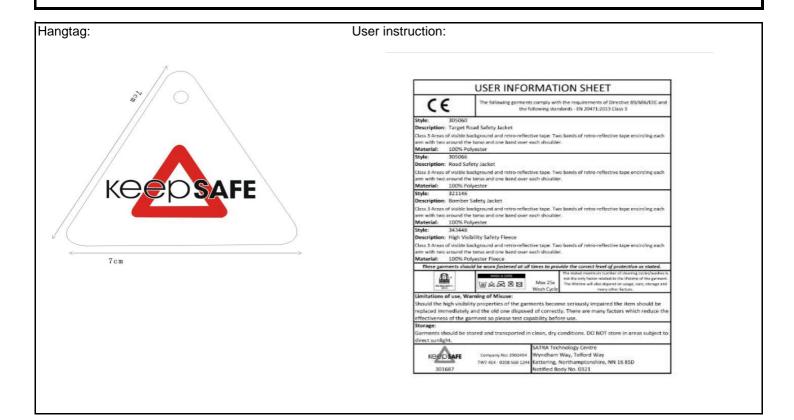

4) 1pcs

Keepsafe hangtag is attached, with sticker showing the product info at back

STYLE: 321146 Shipping Mark: STYLE: 321146

DESCRIPTION: JACKET BOMBER KEEPSAFE

COLOUR: HI-VIS YELLOW

SIZE:

ORDER NO.: QUANTITY: 10PCS

#### **Product specific Requirements Additional Product information** DESCRIBE WHAT LABELS, HANGTAGS, WASHING INSTRUCTIONS, USER GUIDES, OPERATING INSTRUCTIONS, PLUG TYPE ETC ARE TO BE INCLUDED AND WHAT MATERIALS TO BE USED - USE ATTACHEMENTS AND FABRIC SWATCHES WHERE NECESSARY-insert copies electronically preffered Labelling Labelling Care label Description label STYLE: 321146 MATERIAL CONTENT: SHELL - 100% Polyester with PU coating to the inside surface Label / hangtag: Œ 1)Size lable: sew on the centre of neck line 2) Care label :sew on the bottom of left inner pocket. FILLING - 100% Polyester 3) Description lable: sew on the bottom of left inner LINING - 100% Polyester 13CM pocket(below care lable) Do not use fabric softener 4) KeepSAFE hangtag and A4 user instruction Max. 25x Max 25X Company No.2902454 TW7 4EX 301687 4x7cm