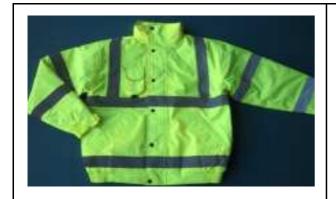

#### Description:

Hi Visibility bomber jacket, quilt lined, all seam taped

- 1:STYLE
- 1) Hi-vis bomber jacket: confirming to EN ISO 20471 Class 3
- 2) Two bands of retro reflective tape encircling each arm, two around the torso and one band over each shoulder
- 3) collar concealed hood
- 4) Stud fastening storm placket

5) One

- mobile pocket, two bottom pocket and map pocket
- 6) Elasticated band for bottom and sleeve cuff
- 7) Quilt lined
- 2 : Material
- 1) Outshell:150D polyester oxford with pu coating
- 2) Lining1: 100% polyester taffeta

3)

Lining2: 100% polyester with pvc

4)

Padding: 100% polyester

- 5) Reflective tape: local good quality
- 6) Front center zipper: 8# Vislon zipper with two slider opening

**Product Pictures (Front / Back / Inside)** 