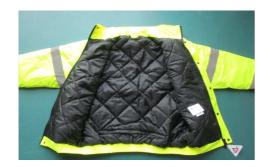

#### Description:

Hi Visibility bomber jacket, quilt lined, all seam taped

- 1:STYLE
- 1) Hi-vis bomber jacket: confirming to EN ISO 20471 Class 3
- 2) Two bands of retro reflective tape encircling each arm, two around the torso and one band over each shoulder
- 3) collar concealed hood
- 4) Stud fastening storm placket

5) One

- mobile pocket, two bottom pocket and map pocket
- 6) Elasticated band for bottom and sleeve cuff
- 7) Quilt lined
- 2 : Material
- 1) Outshell:150D polyester oxford with pu coating
- 2) Lining1: 100% polyester taffeta

3)

Lining2: 100% polyester with pvc

4)

Padding: 100% polyester

- 5) Reflective tape: local good quality
- 6) Front center zipper: 8# Vislon zipper with two slider opening

**Product Pictures (Front / Back / Inside)** 