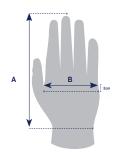

| Size Chart             |        |              |       |              |                |                 |  |  |
|------------------------|--------|--------------|-------|--------------|----------------|-----------------|--|--|
| Measurements in (mm)   | 6 (XS) | <b>7</b> (S) | 8 (M) | <b>9</b> (L) | <b>10</b> (XL) | <b>11</b> (XXL) |  |  |
| Hand Length (A)        | 160    | 171          | 182   | 192          | 204            | 215             |  |  |
| Hand Circumference (B) | 152    | 178/         | 203/  | 229          | 254            | 279             |  |  |