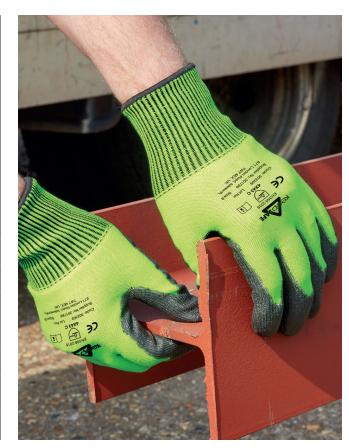

## **KeepSAFE Pro PU Coated Cut Level 5 Glove**

| <b>Product Code</b> | 303309                                                                                                    |  |  |
|---------------------|-----------------------------------------------------------------------------------------------------------|--|--|
| Features            | Offers maximum abrasion, cut and tear resistance                                                          |  |  |
|                     | Polyurethane palm coating provides a good grip for safer handling                                         |  |  |
|                     | The seamless knitted liner is extremely soft and highly breathable, ensuring comfort at all times         |  |  |
|                     | Designed to be close fitting for maximum dexterity                                                        |  |  |
|                     | Elasticated knitted wrist for a secure fit                                                                |  |  |
| Standards           | Conforms to EN 388:2016 4.X.4.3.C                                                                         |  |  |
| Material            | Nylon/glass fibre/ HPPE/ PU coating                                                                       |  |  |
| Applications        | Ideal for construction, glass handling, engineering work, metal fabrication and sheet steel manufacturing |  |  |
| Size                | 6, 7, 8, 9, 10, 11                                                                                        |  |  |
| Colour              | Green Liner with Black PU Palm Coating                                                                    |  |  |
| Packaging           | Packs of 12 - 120 Per Case                                                                                |  |  |