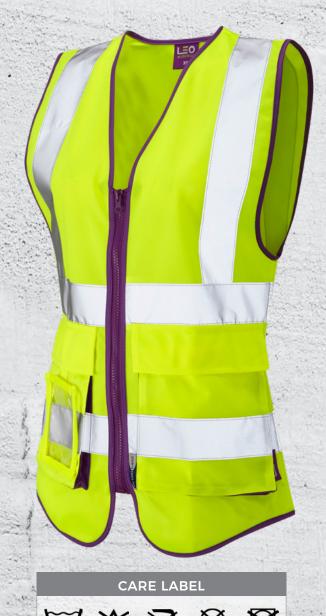

## LYNMOUTH

ISO 20471 CLASS 1\* LADIES SUPERIOR WAISTCOAT

## Code: WL11-Y

Specifically designed to fit the female wearer A host of external storage and pocket solutions Area for printing/badging on front & rear Durable polyester trim in smart fuchsia contrast colour Flexible ID pocket option; can be stowed away in waist pocket Available in sizes XS – 6XL (8 – 26 UK ladies)

## **SPECIFICATION**

FABRIC = 100% Knitted Polyester

COLOUR = Hi-Vis Yellow

TRIM = Fuchsia

FASTENER = Zip

LENGTH = 68 - 81cm

SIZES = XS - 6XL (8 - 26 UK Ladies)

FEATURES = Scooped Sides Allowing Pocket Access

Stowaway ID Pocket

= 2 Front Bellowed Multi-Functional

Storage Pockets

NOTES = Also Available in Orange

\*Sizes XS-M certified to ISO 20471 Class 1, Sizes L-6XL certified to ISO 20471 Class 2

CERTIFIED TO 25 WASH CYCLES