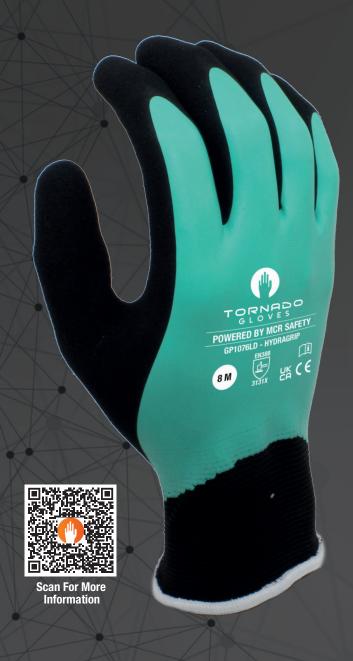

## HydraGrip We Protect People

## Double layer latex coating for powerful grip in dry or damp working environments.

- · Lightweight ergonomic design
- Extremely soft and flexible
- · Great comfort and dexterity
- Fully coated in natural smooth latex for complete hand coverage
- Palm coated in sandy latex for grip in dry or damp conditions
- · Highly water-repellent

Coating

Sanitised to protect against bacteria and prevent odour

**Latex Dual** 

**Key Industries** 

- Construction
- Warehouse & Logistics

Liner Polyester

Packaging 1 Pair I Header Card

12 Pair | Paper Band 144 Case | LDPE Poly Bag

Sizes 8-10

EN Standards

**Environments** 

We have switched to paper band packaging which will prevent on average 250g of single use plastic per case entering the market

MCR Safety Europe t: +44 (0) 1922 457421 e: ask@mcrsafetyeurope.com