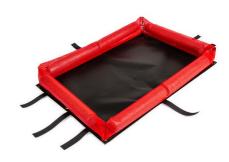

## **Description:**

Lubetech Site Mat base unit 600 x 400mm

## **Features:**

Durable for demanding environments and on-site deployment Polyethylene foam side wall resists crushing and rebounds to its original shape

Non-absorbent and washable, ideal for ongoing use Folds in half for easy storage and handling Should be used with Filtatech liner system

## **Specifications:**

• Brand: Lubetech

Package Count: 1

- Product Category: Site Mat
- Application:

Available in four size options.
Site Mats with the Filtatech
Smart Liners are ideal for small
equipment storage and
servicing, Site pumps and
generators, Vehicle and large
equipment maintenance.