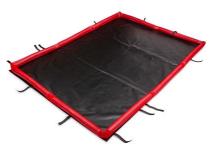

### **Description:**

Lubetech Site Mat base unit 2000 x 1400mm

#### **Features:**

Durable for demanding environments and on-site deployment Polyethylene foam side wall resists crushing and rebounds to its original shape Non-absorbent and washable, ideal for ongoing use

Folds in half for easy storage and handling

Should be used with Filtatech liner system