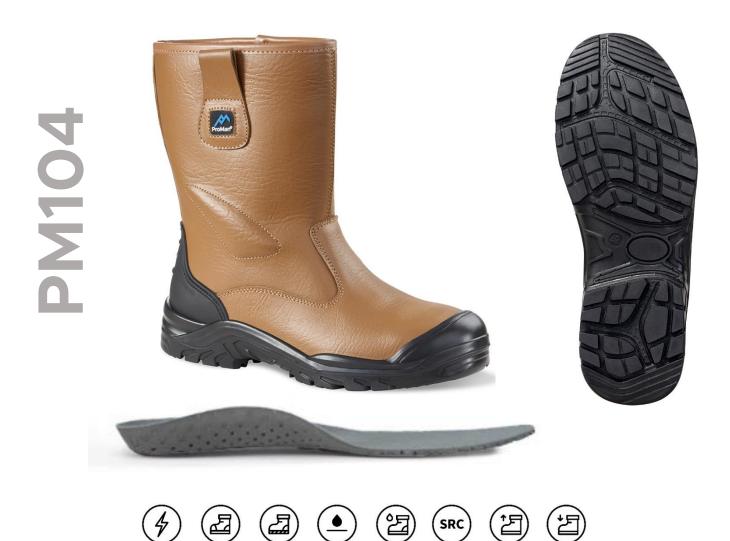

# STYLE REF: **PM104** STYLE NAME: **CHICAGO**

SPECIFICATION: EN ISO 20345:2011 S3 SRC | UK 3-16 (WHOLE SIZES) | COLOUR: TAN

PROTECTIVE TOECAP AND MIDSOLE, CHICAGO IS LIGHTWEIGHT AND DEVELOPED WITH PREMIUM MATERIALS INCLUDING AN ACTIV-STEP® SHOCK ABSORBING DUAL DENSITY PU OUTSOLE.

#### **Upper Material**

Water repellent tan leather

## **Protective Components**

Protective steel toecap and stainless steel anti-penetration midsole

### **Lining Materials**

Moisture wicking breathable fur lining

# **Scuff Cap and Outsole**

Shock absorbing dual density PU outsole

#### **Footbed**

Anti-fatigue EVA footbed

SUBJECT TO CHANGE WITHOUT PRIOR NOTICE: 01/06/2019