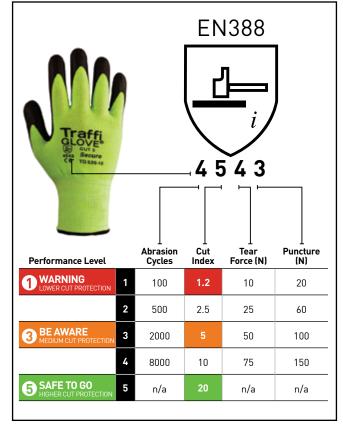

## SPECIFICATIONS:

 Code:
 TG535

 Name:
 SECURE

 EN 388:
 4543

 Sizes:
 06 - 11

**Length:** 21-25cms approx

**Liner:** Seamless knitted GREEN nylon

/ glass fibre high performance