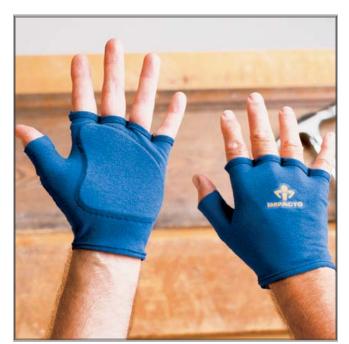

## **Anti-Impact Glove Liner**

# Utilizing Visco-Elastic Polymer (VEP) Padding Offers Impact and Shock Palm Protection 'The Original' Design from IMPACTO®

- Made of 4-way stretch polycotton Lycra material offering optimum breathability and comfort
- Contoured VEP 1/8" palm padding provides excellent protection from impact and shock
- Fingerless style leaves fingers free for tactile feedback and mobility
- Worn underneath work glove to optimize durability
- Other Variations Available:

#712-02 - full finger with wrist support

Model #501-00

IMPACTO anti-impact gloves utilize Visco-Elastic Polymer (VEP) padding. VEP has excellent impact absorbing and shock dissipation qualities as well as absorption of higher levels of vibration. VEP is made from polyurethane with additional chemicals that increase its viscosity level. It is effective in redistributing and reducing local pressure on the area padded. VEP will not "compression set", making it extremely durable to stand to rigorous repetitive tasks. IMPACTO offers a large line of VEP padded gloves to suit customized needs.