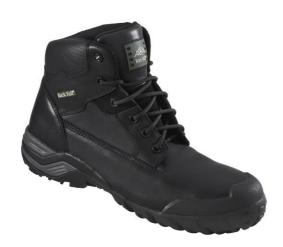

E: info@rockfall.co.uk T: 01773 608616 F: 01773 608614

www.rockfall.co.uk

**Description:** 100% Non-Metallic Premium black full grain waxy American Leather, composite toecap and anti-penetration protective midsole, sports padded collar for great support and comfort properties, Nitrile Rubber heat resistant outsole to 300°c, offering increased durability and resistance against oil and solvents commonly found airside, water repellent upper, Injection moulded scuff cap for enhanced toe area protection.

Colour: Black

Size Range: UK 6 – UK 12

Standard & Protection Class: EN ISO 20345:2011 WRU SRA S3 HRO

**Upper Materials:** Full Grain Waxy Leather

Lining Materials: Breathable Fabric

**Internal Toecap:** Composite

**Internal Midsole:** Composite

Outsole: Phylon/Nitrile Rubber Shock Absorbing

Footbed: EVA Footbed

Laces: Round Boot Laces